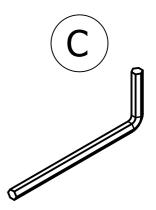

Bolt M6x45 X 4PCS

Bolt M6x30 X 1PC

Allen key M4 X 1PC

BE SURE TO CHECK ALL BOLTS ARE SECURELY TIGHTENED PRIOR TO USE.