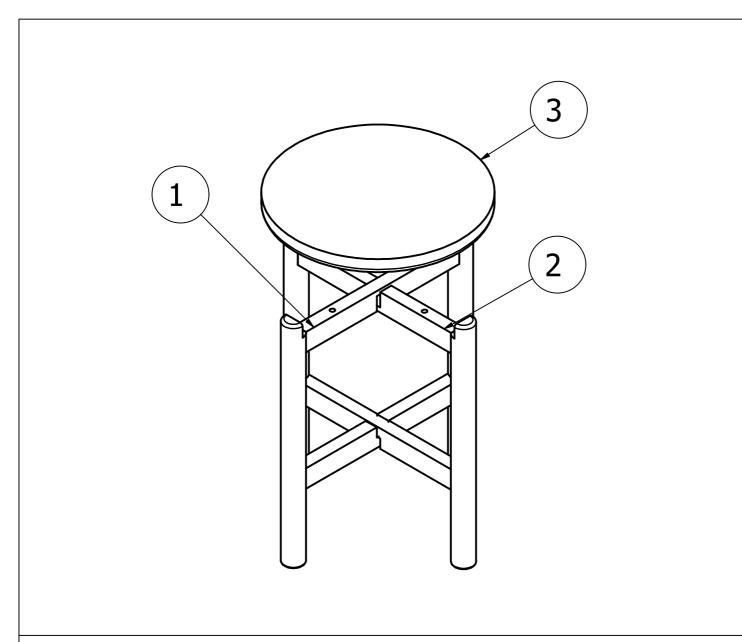

## **ASSEMBLY INSTRUCTIONS**

Read this instruction carefully. Refer hardware and furniture parts list for guidance. Be sure all parts are complete, before assembling. Place all wooden furniture part on a clean and flat soft surface to prevent scratcheds. Refer steps provided as assembling guide.

## **CAUTIONS:**

- 1.Do not FULLY-TIGHTEN the nuts or nut bolts until all are in place.
- 2.To prevent thread damage. Ensure that nuts or nut bolts are not over-tighten.
- 3. Hardware are to be kept out of reach from children.