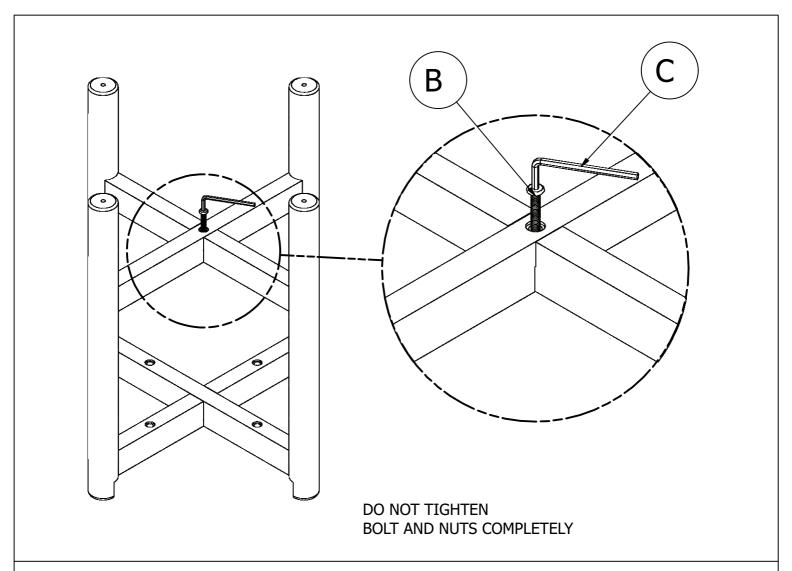

## **CAUTIONS:**

- 1.Do not FULLY-TIGHTEN the nuts or nut bolts until all are in place.
- 2.To prevent thread damage. Ensure that nuts or nut bolts are not over-tighten.
- 3. Hardware are to be kept out of reach from children.

Bolt M6x45 X 4PCS

Bolt M6x30 X 1PC

Allen key M4 X 1PC

BE SURE TO CHECK ALL BOLTS ARE SECURELY TIGHTENED PRIOR TO USE.