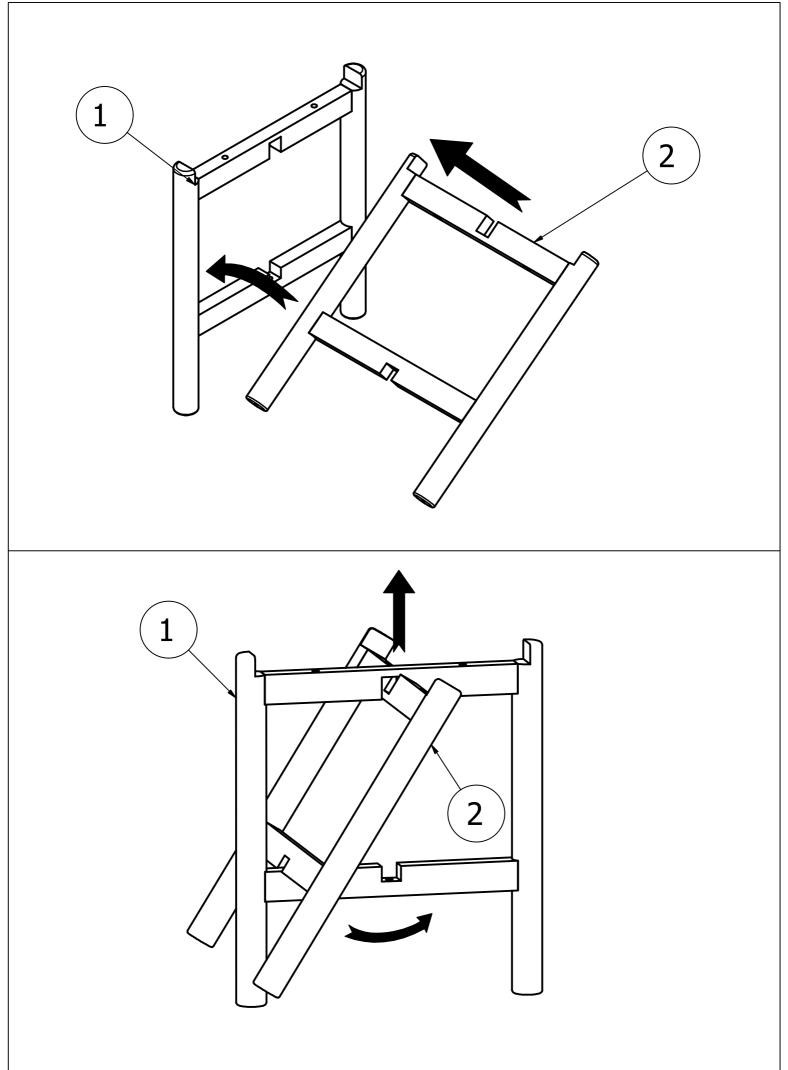

## **ASSEMBLY INSTRUCTIONS**

Read this instruction carefully. Refer hardware and furniture parts list for guidance. Be sure all parts are complete, before assembling. Place all wooden furniture part on a clean and flat soft surface to prevent scratcheds. Refer steps provided as assembling guide.

## **CAUTIONS:**

- 1.Do not FULLY-TIGHTEN the nuts or nut bolts until all are in place.
- 2.To prevent thread damage. Ensure that nuts or nut bolts are not over-tighten.
- 3. Hardware are to be kept out of reach from children.