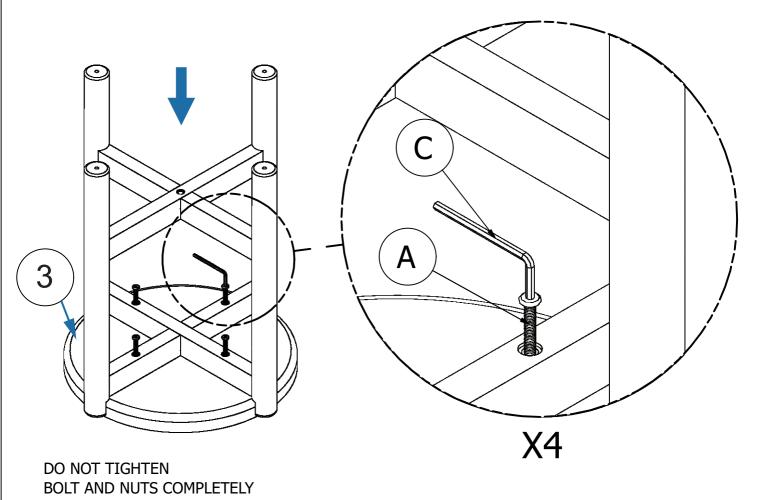

## **CAUTIONS:**

- 1.Do not FULLY-TIGHTEN the nuts or nut bolts until all are in place.
- 2.To prevent thread damage. Ensure that nuts or nut bolts are not over-tighten.
- 3. Hardware are to be kept out of reach from children.

Bolt M6x45 X 4PCS

Bolt M6x30 X 1PC

Allen key M4 X 1PC

BE SURE TO CHECK ALL BOLTS ARE SECURELY TIGHTENED PRIOR TO USE.