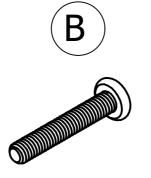

Bolt M6x45 X 4PCS

Bolt M6x30 X 1PC

Allen key M4 X 1PC

BE SURE TO CHECK ALL BOLTS ARE SECURELY TIGHTENED PRIOR TO USE.