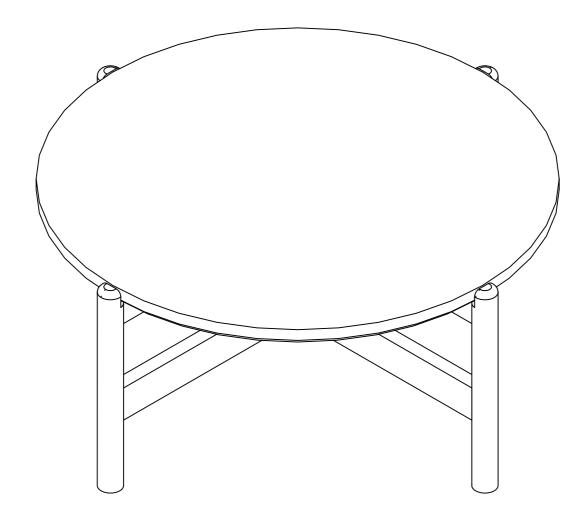

## 7511022 Table in Acacia Beige



## ASSEMBLY INSTRUCTIONS

Read this instruction carefully. Refer hardware and furniture parts list for guidance. Be sure all parts are complete, before assembling. Place all wooden furniture part on a clean and flat soft surface to prevent scratcheds. Refer steps provided as assembling guide.

## CAUTIONS

- 1.Do not **FULLY-TIGHTEN** the nuts or nut bolts until all are in place.
- 2.To prevent thread damage. Ensure that nuts or nut bolts are not over-tighten.
- 3. Hardware are to be kept out of reach from children.













Bolt M8x60 X 02PCS





Bolt M6x50 X 04PCS





Washer X 04PCS





Nuts M8x13 D15 X 02PCS





Allen key M4 X 02PCS