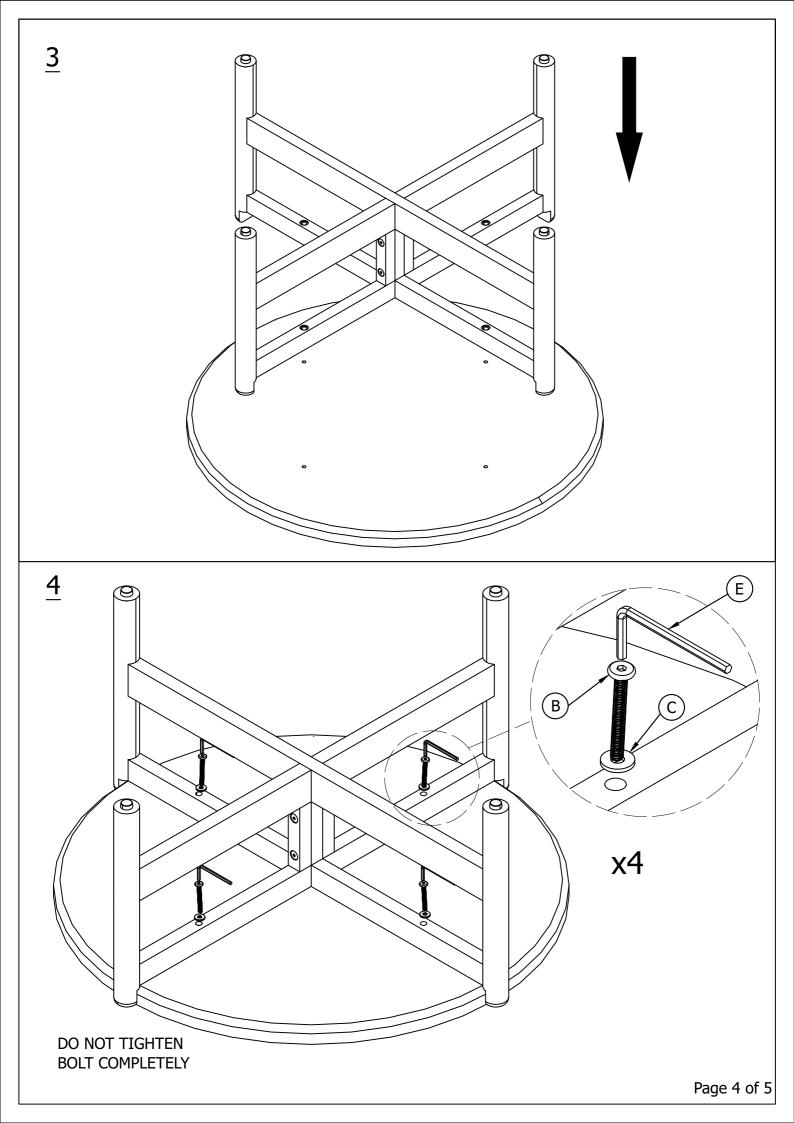

## CAUTIONS

- 1.Do not **FULLY-TIGHTEN** the nuts or nut bolts until all are in place.
- 2.To prevent thread damage. Ensure that nuts or nut bolts are not over-tighten.
- 3. Hardware are to be kept out of reach from children.