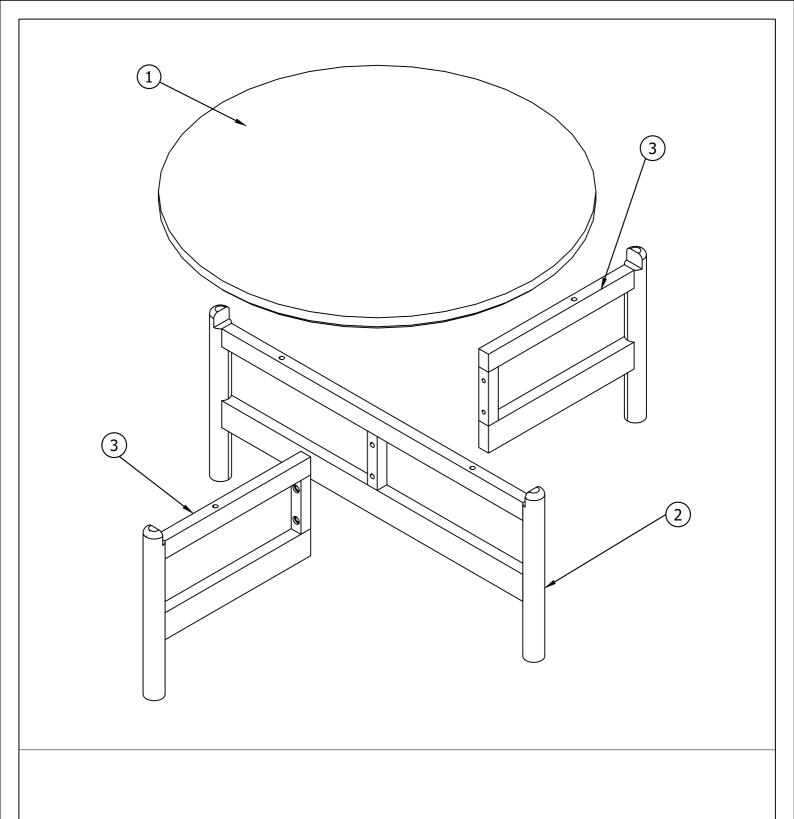

## ASSEMBLY INSTRUCTIONS

Read this instruction carefully. Refer hardware and furniture parts list for guidance. Be sure all parts are complete, before assembling. Place all wooden furniture part on a clean and flat soft surface to prevent scratcheds. Refer steps provided as assembling guide.

## CAUTIONS

- 1.Do not **FULLY-TIGHTEN** the nuts or nut bolts until all are in place.
- 2.To prevent thread damage. Ensure that nuts or nut bolts are not over-tighten.
- 3. Hardware are to be kept out of reach from children.