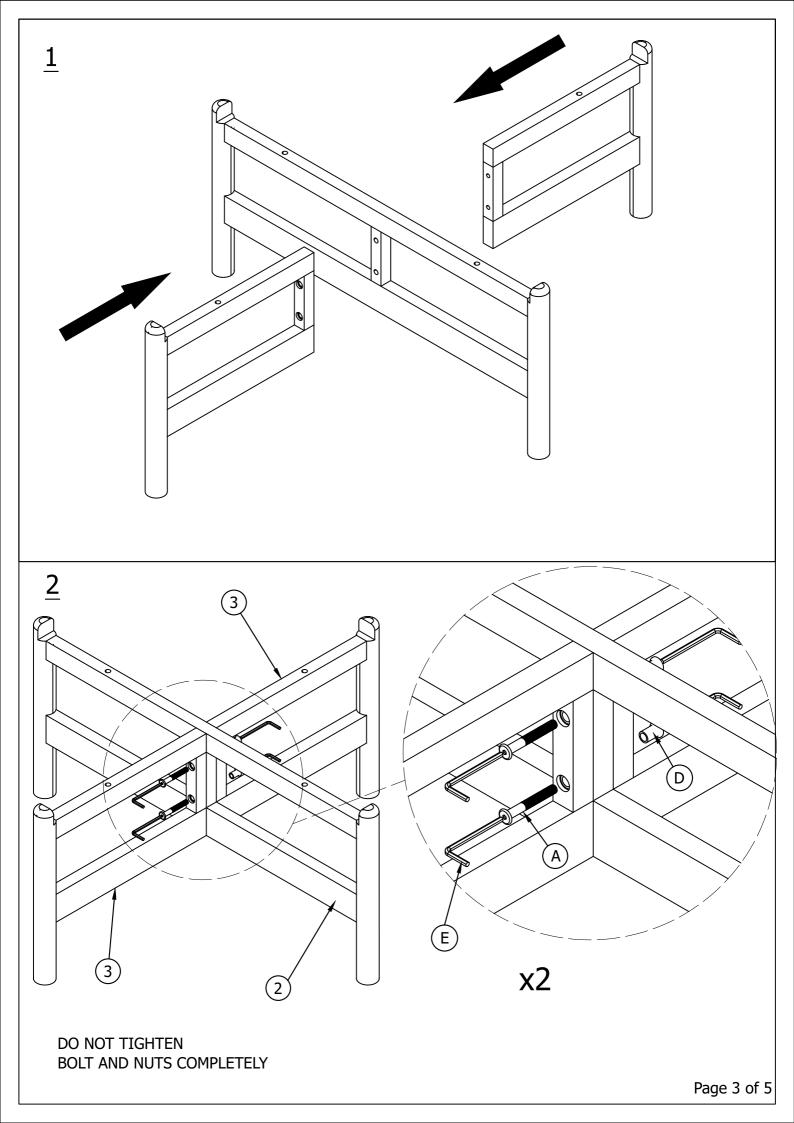

## CAUTIONS

- 1.Do not **FULLY-TIGHTEN** the nuts or nut bolts until all are in place.
- 2.To prevent thread damage. Ensure that nuts or nut bolts are not over-tighten.
- 3. Hardware are to be kept out of reach from children.