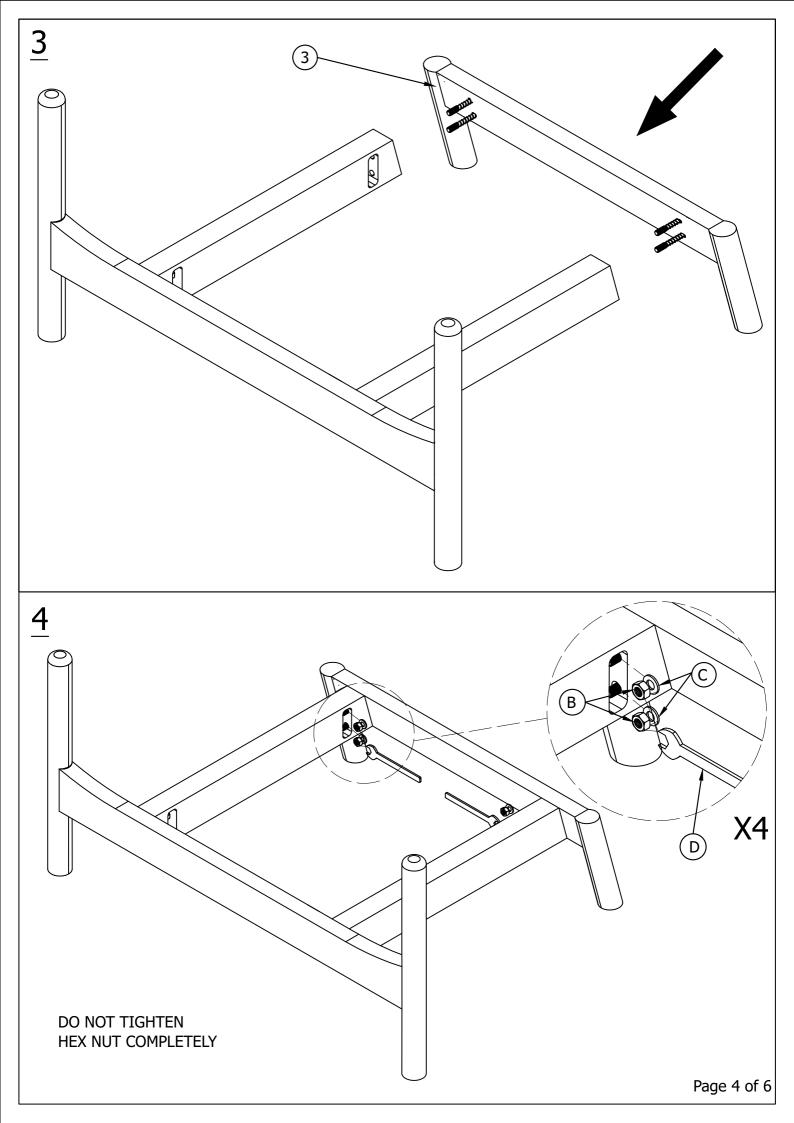

## **ASSEMBLY INSTRUCTIONS**

Read this instruction carefully. Refer hardware and furniture parts list for guidance. Be sure all parts are complete, before assembling. Place all wooden furniture part on a clean and flat soft surface to prevent scratcheds. Refer steps provided as assembling guide.

## CAUTIONS:

- 1.Do not FULLY-TIGHTEN the nuts or nut bolts until all are in place.
- 2. To prevent thread damage. Ensure that nuts or nut bolts are not over-tighten.
- 3. Hardware are to be kept out of reach from children.