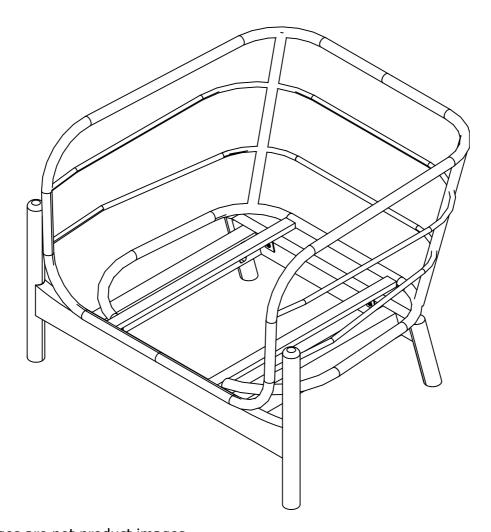

## NOTE:

Illustration images are not product images

(c)

F-Screw 6x30 X 04PCS

Hex nut 6.5x15 X 8PCS

Washer X 8PCS

Wrench X 01PC

Allen key M4 X 01PC