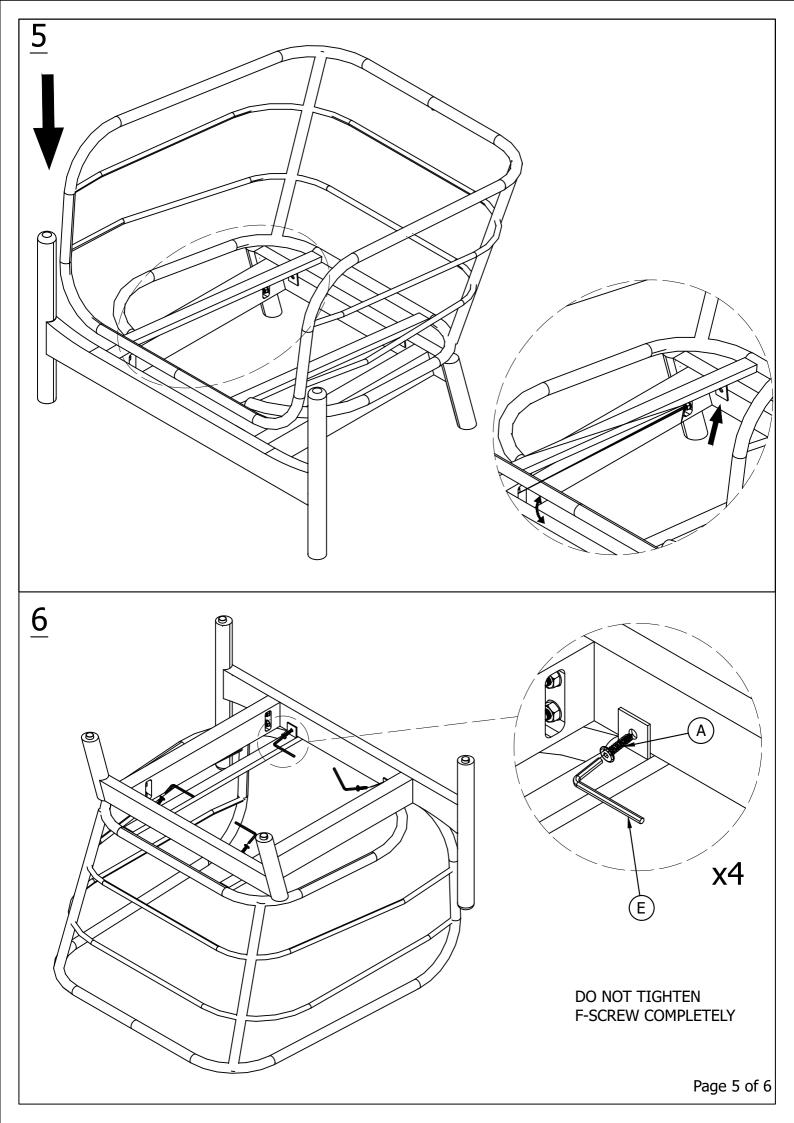

## CAUTIONS:

- 1.Do not FULLY-TIGHTEN the nuts or nut bolts until all are in place.
- 2. To prevent thread damage. Ensure that nuts or nut bolts are not over-tighten.
- 3. Hardware are to be kept out of reach from children.

## NOTE:

Illustration images are not product images

(c)

F-Screw 6x30 X 04PCS

Hex nut 6.5x15 X 8PCS

Washer X 8PCS

Wrench X 01PC

Allen key M4 X 01PC

BE SURE TO CHECK ALL BOLTS ARE SECURELY TIGHTENED PRIOR TO USE.