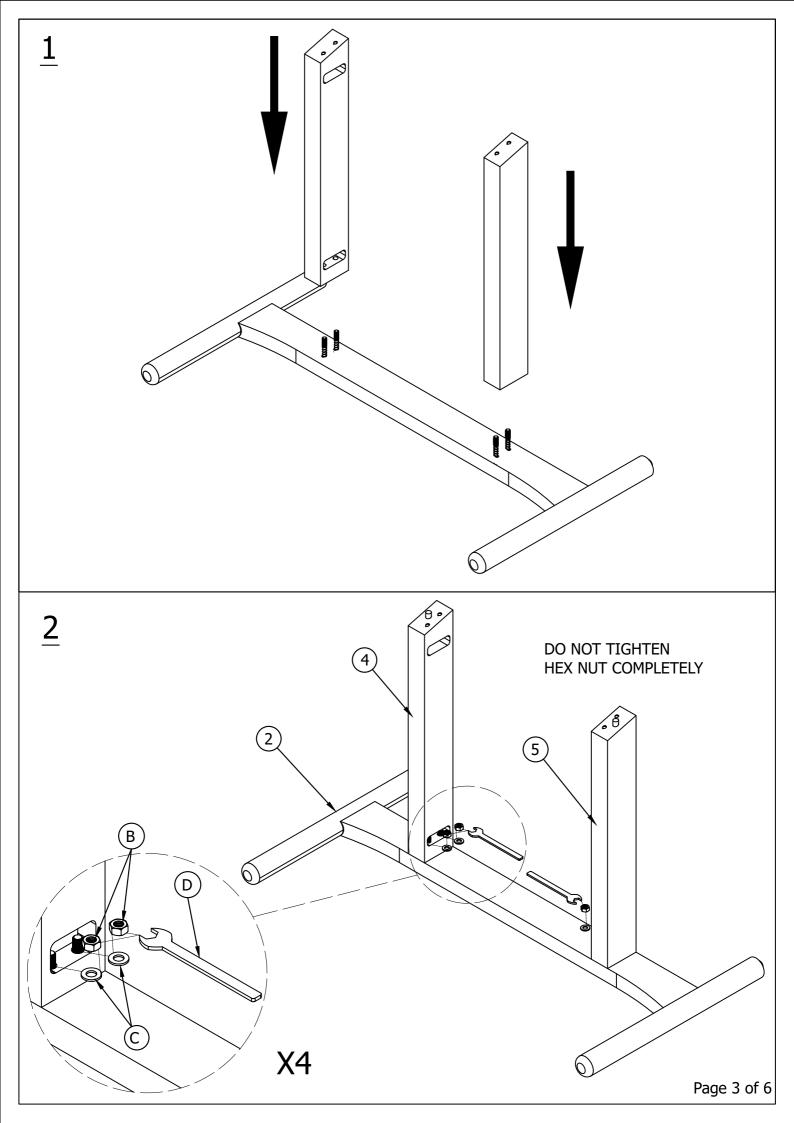

## **ASSEMBLY INSTRUCTIONS**

Read this instruction carefully. Refer hardware and furniture parts list for guidance. Be sure all parts are complete, before assembling. Place all wooden furniture part on a clean and flat soft surface to prevent scratcheds. Refer steps provided as assembling guide.

## CAUTIONS:

- 1.Do not FULLY-TIGHTEN the nuts or nut bolts until all are in place.
- 2. To prevent thread damage. Ensure that nuts or nut bolts are not over-tighten.
- 3. Hardware are to be kept out of reach from children.