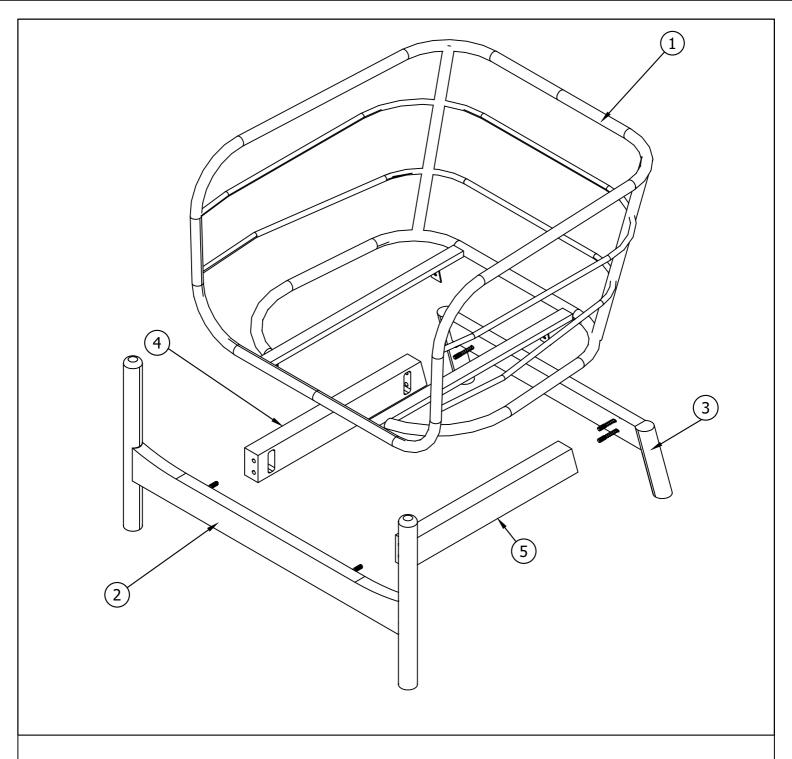

## **ASSEMBLY INSTRUCTIONS**

Read this instruction carefully. Refer hardware and furniture parts list for guidance. Be sure all parts are complete, before assembling. Place all wooden furniture part on a clean and flat soft surface to prevent scratcheds. Refer steps provided as assembling guide.

## CAUTIONS:

- 1.Do not FULLY-TIGHTEN the nuts or nut bolts until all are in place.
- 2. To prevent thread damage. Ensure that nuts or nut bolts are not over-tighten.
- 3. Hardware are to be kept out of reach from children.

## NOTE:

Illustration images are not product images

(c)

F-Screw 6x30 X 04PCS

Hex nut 6.5x15 X 8PCS

Washer X 8PCS

Wrench X 01PC

Allen key M4 X 01PC