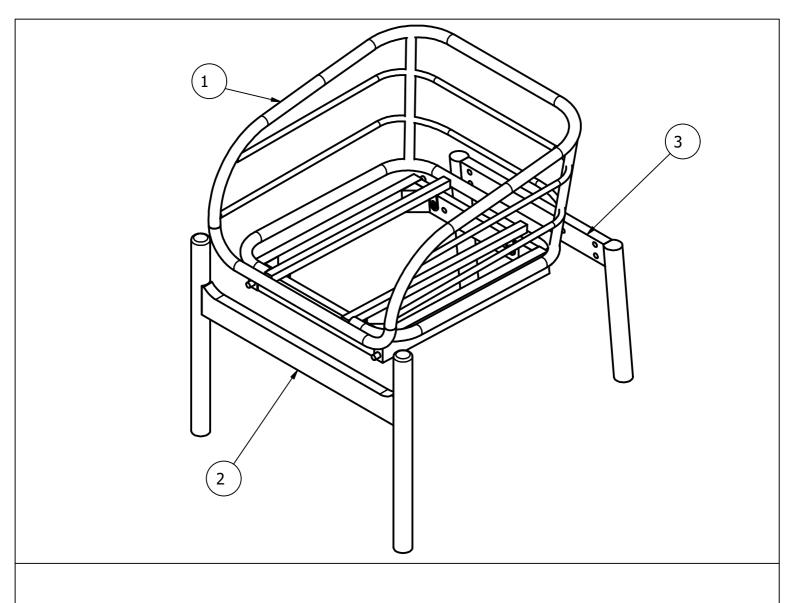

## **ASSEMBLY INSTRUCTIONS**

Read this instruction carefully. Refer hardware and furniture parts list for guidance. Be sure all parts are complete, before assembling. Place all wooden furniture part on a clean and flat soft surface to prevent scratcheds. Refer steps provided as assembling guide.

## CAUTIONS:

- 1.Do not  $\mbox{\bf FULLY-TIGHTEN}\,$  the nuts or nut bolts until all are in place.
- 2.To prevent thread damage. Ensure that nuts or nut bolts are not over-tighten.
- 3. Hardware are to be kept out of reach from children.