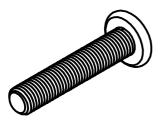

Bolt M8x35 X 4PCS Washer X 4PCS Allen key X 1PC

BE SURE TO CHECK ALL BOLTS ARE SECURELY TIGHTENED PRIOR TO USE.