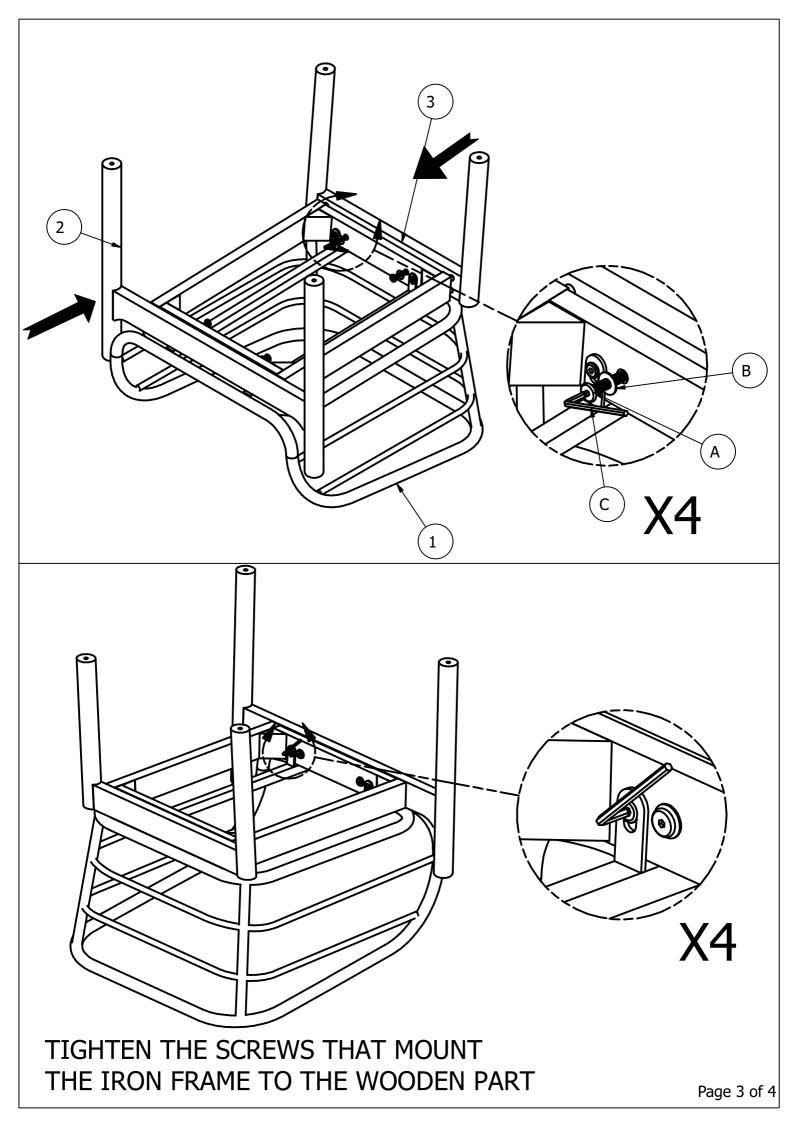

## **ASSEMBLY INSTRUCTIONS**

Read this instruction carefully. Refer hardware and furniture parts list for guidance. Be sure all parts are complete, before assembling. Place all wooden furniture part on a clean and flat soft surface to prevent scratcheds. Refer steps provided as assembling guide.

## CAUTIONS:

- 1.Do not  $\mbox{\bf FULLY-TIGHTEN}\,$  the nuts or nut bolts until all are in place.
- 2.To prevent thread damage. Ensure that nuts or nut bolts are not over-tighten.
- 3. Hardware are to be kept out of reach from children.

Bolt M8x35 X 4PCS Washer X 4PCS Allen key X 1PC

BE SURE TO CHECK ALL BOLTS ARE SECURELY TIGHTENED PRIOR TO USE.