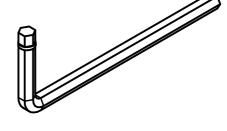

Bolt M8x35 X 4PCS Washer X 4PCS Allen key X 1PC

BE SURE TO CHECK ALL BOLTS ARE SECURELY TIGHTENED PRIOR TO USE.